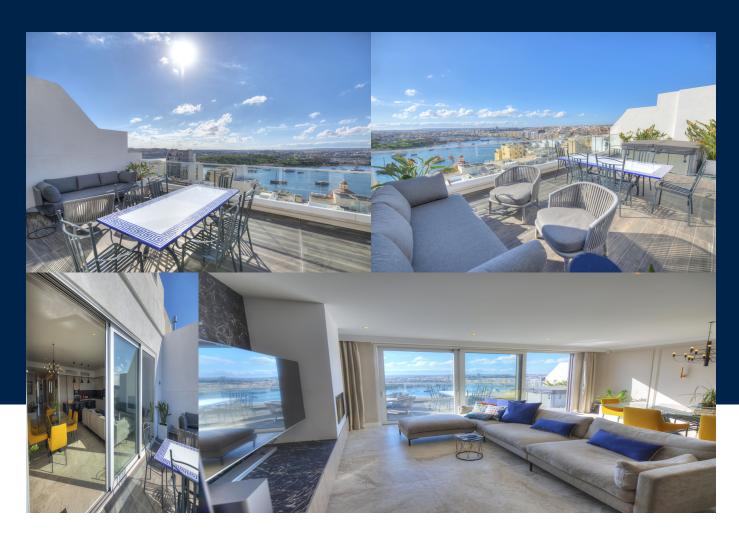

**BEDS INTERIOR BATHS** 200 Sq Mt 2

Penthouse located in the prime residential area of Sliema. The property enjoys stunning sea views from both ends of the property. The layout comprises an open plan living, kitchen and dining area, one double bedroom, a master bedroom with en-suite and walk in wardrobe, a guest bathroom and a laundry room. The outdoor area is truly magical, enjoying an open-roof terrace, BBQ area, sitting room and kitchen accessed via a spiral staircase, that is perfect...