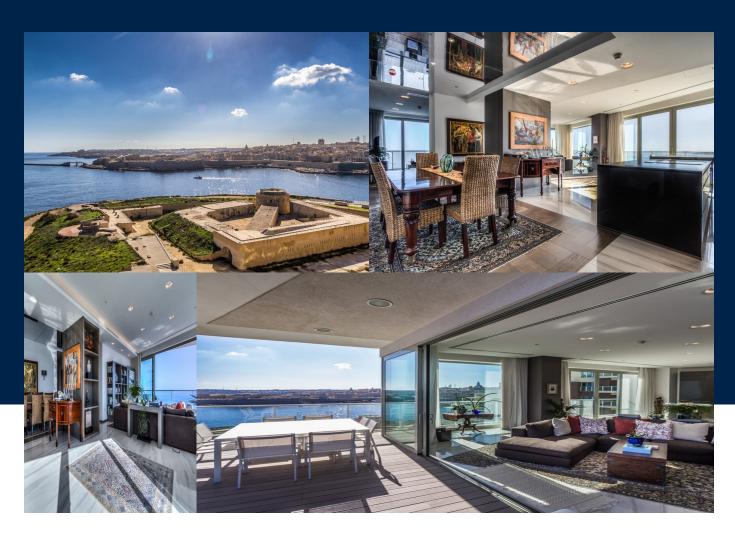

| BEDS | POOL | BATHS |
|------|------|-------|
| 3    | Yes  | 2     |

A beautiful and spacious corner apartment in one of the newest blocks in this sought-after Lifestyle Development. Meticulously finished, furnished and decorated, this lovely apartment has a very bright open-plan kitchen, dining and living room, with spectacular open sea, fort and Valletta views, leading onto a large terrace which enjoys the same views. Three bedrooms (all with sea views: one master with walk-in wardrobe and en-suite, a further double and one double that is currently...