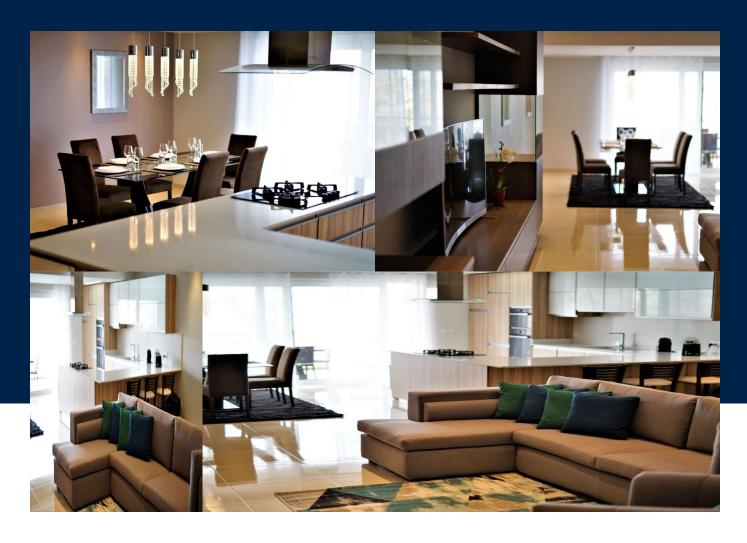

**INTERIOR BEDS BATHS** 110 Sq Mt 3 2

This lovely 3 double bedroom highly finished apartment in Pieta has a stunning view over the harbour and the church. It consists of a spacious kitchen, dining and living room and a large terrace. In the back of the apartment you will find three double bedrooms (one en suite), another bathroom, washing room and a box room. Optionally available a garage.