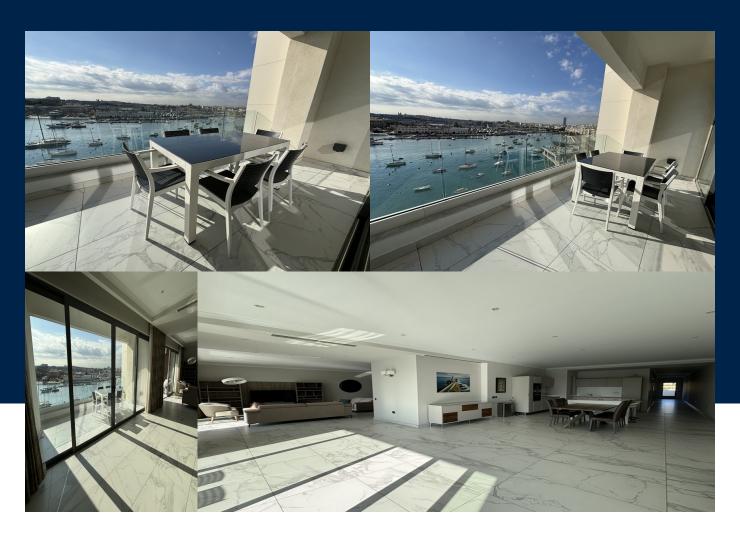

## Find a home that suits your lifestyle.

**BEDS POOL INTERIOR** Yes 350 Sq Mt 3

## **BATHS**

This exceptional, highly finished and fully furnished modern three-bedroom Suite, overlooking the Manoel Island Yacht Marina and Marsamxett Harbour, is for the king and queen of this block. With an internal area of 350 square meters, very large balconies and outside entertainment area with Jacuzzi. This Residence is excellent for those who appreciate our first-class lifestyle. This Suite comprises of two spacious double bedrooms and a spacious master bedroom with ensuite bathroom, shower, and two...