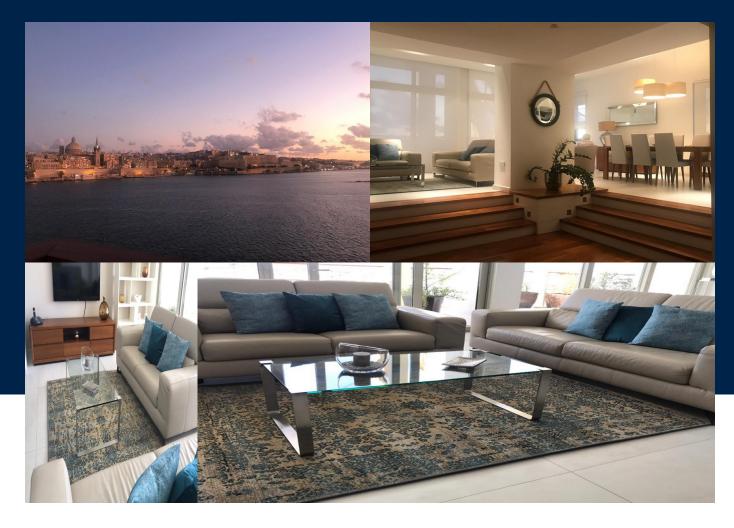

# Luxury Sea View Apartment

# €6,500/mth.

Sliema Malta

#### MLS ID 100752

### Benji Psaila

benji.psaila@maltasothebysrealty.com **Position:** Head of Sales & Letting

| BEDS | BATHS |
|------|-------|
| 3    | 3     |

This magnificent semi-detached Tigne apartment has mesmerising views of Valletta and Manoel Island. The view can be enjoyed from the open plan, spacious living room and dining area. The kitchen is new and modern, fitted with brand new quality appliances and plenty of storage with the added perk of a balcony overlooking the Sliema ferries. Hidden neatly behind the kitchen is a laundry and/or box room with brand new clothes washing facilities, and a cloak...