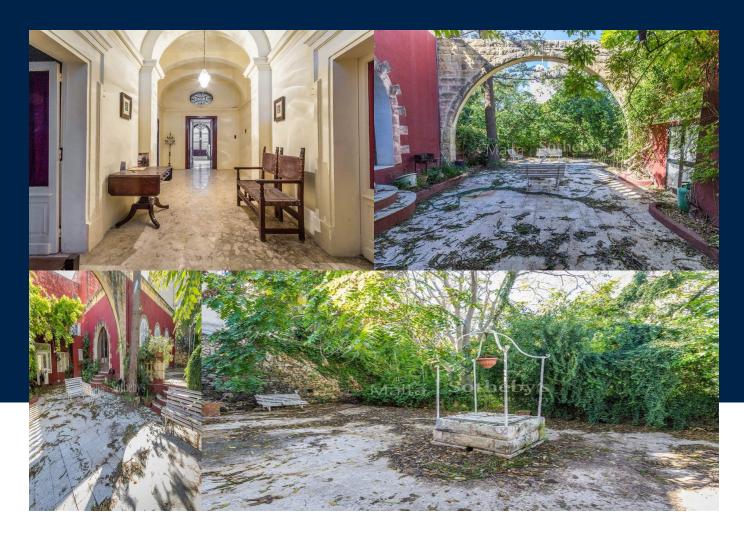

## Yes

One of the oldest houses in the Village this unique property has approximately a 90ft facade and extends to approximately 340 sqm in depth, the total plot size being approximately 4,100 sqm including the building. This property touches another street at the rear. Being full of original features, including a barumbara, a grass Tennis Court and a large basement that would make an ideal wine cellar. The property comprises of 11 large rooms which are...