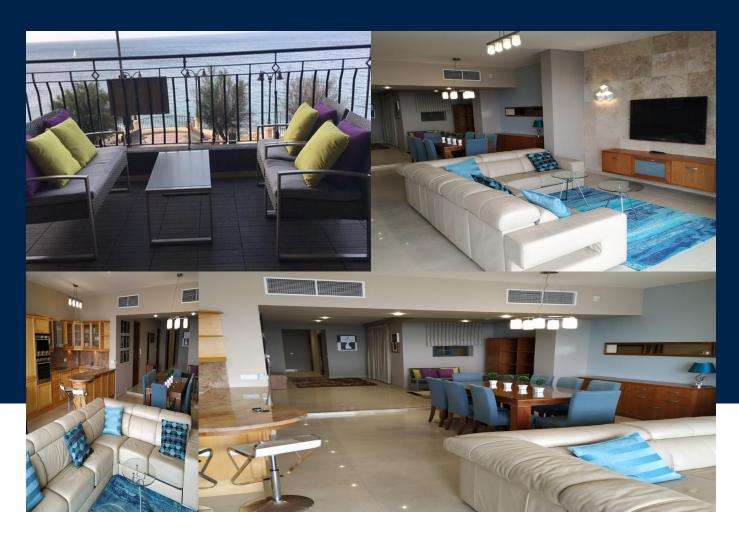

#### **BATHS**

2

A seafront three bedroom apartment with a large an open plan kitchen/living/dining area leading into a balcony overlooking the open Mediterranean sea. Has a large hallway leading into all the rooms, served with a lift, comes with two bathrooms one of which is an en suite bathroom and a box room. Two large balconies complement this apartment. This property is fully finished and fully furnished. A must view to appreciate!