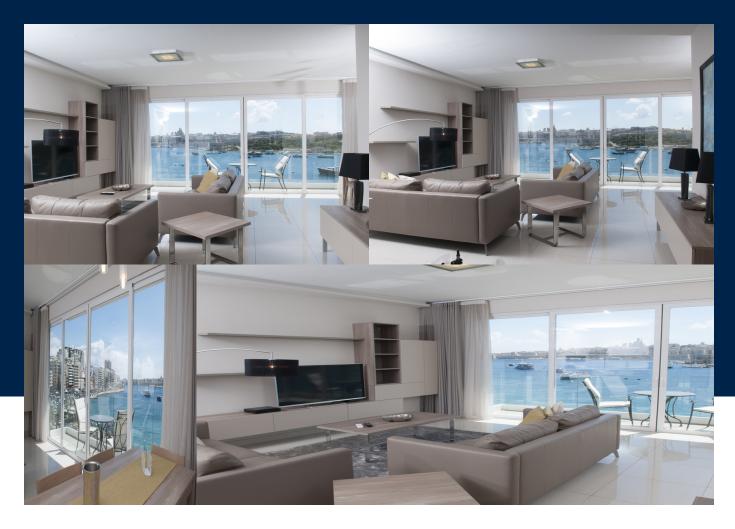

## **Southfacing Seafront Apartment**

€2,700/mth.

Sliema Malta MLS ID 100720

3

**BEDS BATHS** 2

Lavishly furnished and finished, south facing seafront apartment situated in the main sought after area of Sliema, close to all amenities. Property comprises a luxurious lounge, dining and fully equipped kitchen area leading on to a good size front balcony enjoying stunning sea and town views including Valletta Bastions and Manoel Island. Property also comes with 3 double bedrooms, main with en-suite bath and guest interconnected to main shower, utility room and back terrace.