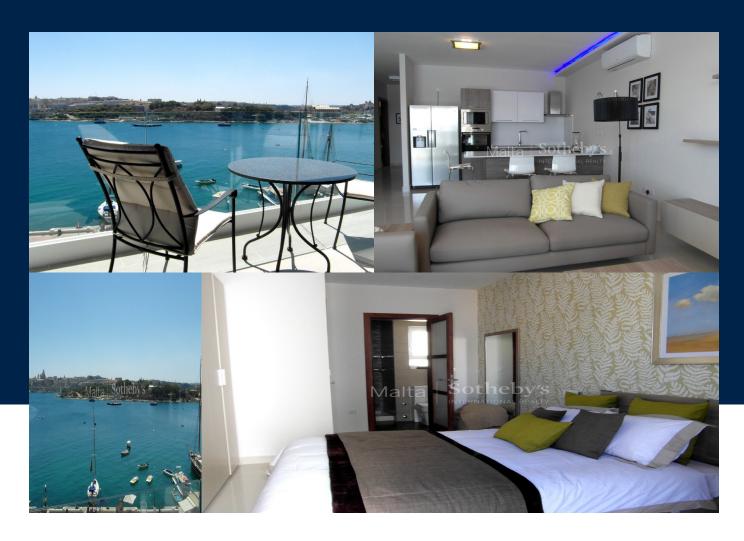

## **BEDS**

**BATHS** 

2

Lavishly furnished and finished, south facing seafront apartment situated in the main sought after area of Sliema, close to all amenities. Property comprises a luxurious lounge, dining and fully equipped kitchen area leading on to a good size front balcony enjoying stunning sea and town views including Valletta Bastions and Manoel Island. Property also comes with 2 double bedrooms, main with en-suite shower, utility room, main shower & bath combined and back terrace.