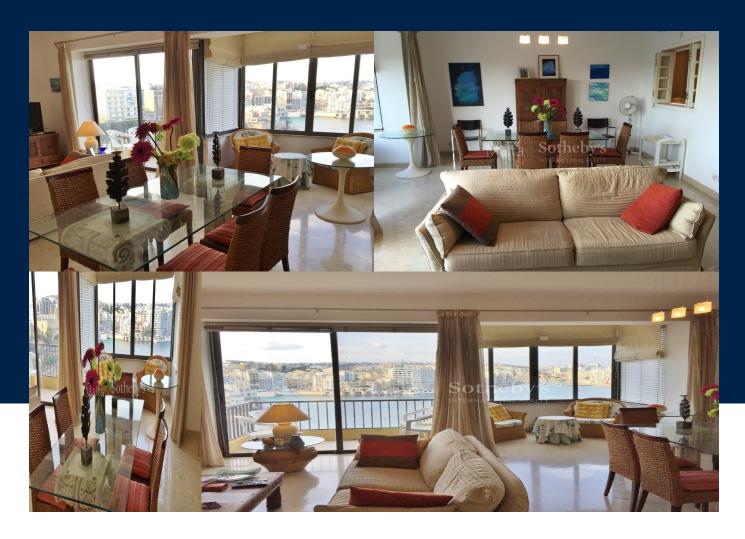

#### **BEDS**

3

**BATHS** 

2

A very spacious, bright, and sunny three-bedroom apartment, situated on the sixth floor and located on the sunny side of Tower Road, with a large open-plan living and dining area, leading to a good-sized balcony with spectacular bay and sea views. There is a separate, fully equipped kitchen, a family bathroom, an en-suite attached to the master bedroom, and a utility room. Optional garage space is also available.