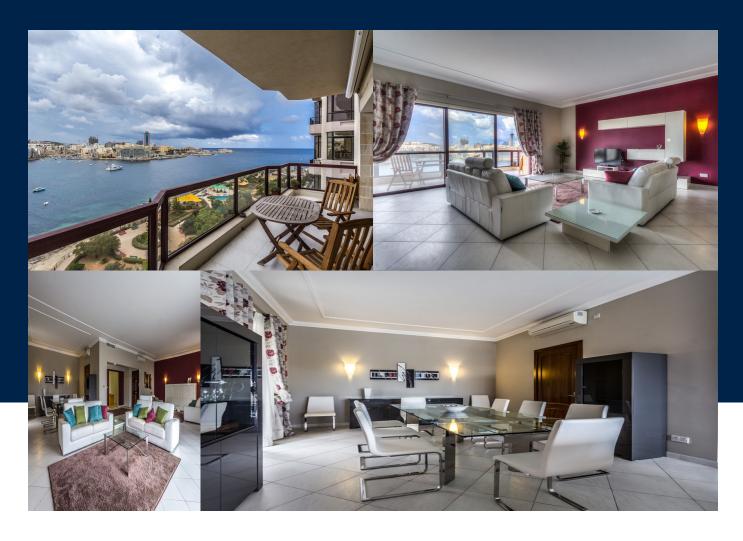

### **BATHS**

3

This is a lovely, extremely spacious (350sqm) wide-fronted apartment, located on the ever-popular Sunnyside of Sliema. The apartment has a large entrance hall leading to a sitting/dining room with a wide terrace enjoying spectacular bay and sea views, is a separate brand new kitchen, four double bedrooms, two en-suite, family bathroom, utility room and box room. The apartment is fully air-conditioned, and has one underground parking space.