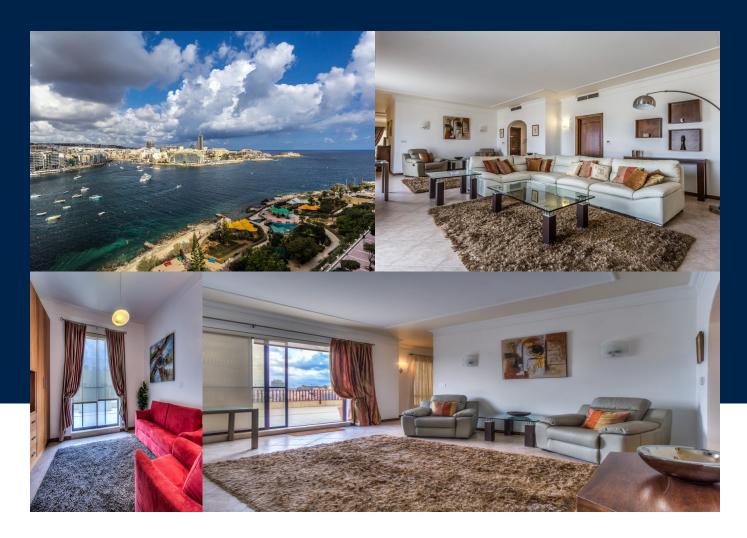

## **BATHS**

This beautiful penthouse is bright and extremely spacious with a large surrounding terrace enjoying stunning sea views. Accommodation comprises sitting/dining room, study, a separate brand new fitted kitchen/ breakfast room, four bedrooms, three bathrooms, en-suite and walk-in wardrobes, shower room, guest toilet, laundry room, utility room and a 2-car garage.