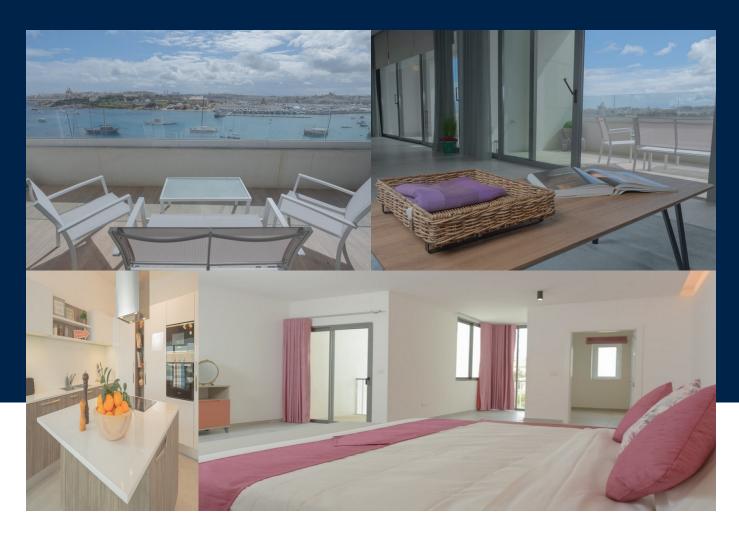

## Benji Psaila

benji.psaila@maltasothebysrealty.com Position: Head of Sales & Letting

**BEDS** 

**INTERIOR** 

**BATHS** 

243 Sq Mt

Designer finished and furnished double fronted 283sqm four bedroom Apartment situated in new block on prestigious seafront address available for rent. Spacious layout comprises a welcoming entrance into formal living room and open plan fitted kitchen and dining area leading onto double front terrace enjoying views of Manoel Island and Valletta, guest cloakroom, laundry room with drying out terrace, four double bedrooms, two with en-suite facilities and a guest bathroom. Optional two parking spaces situated...