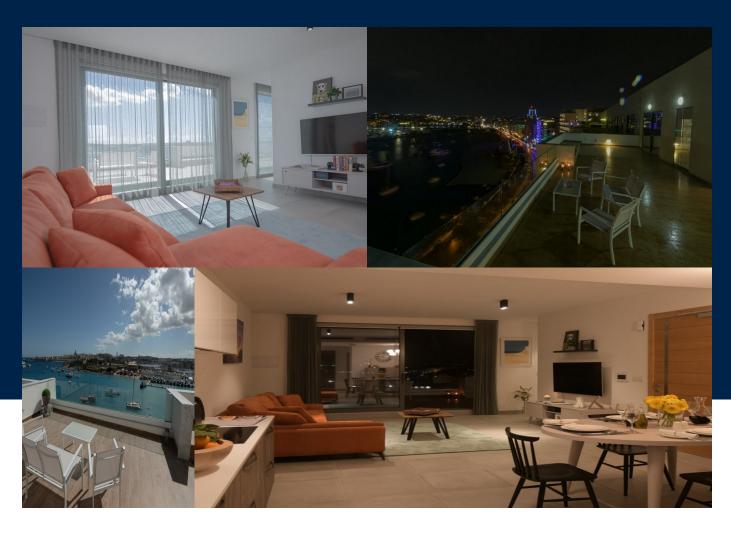

## Benji Psaila

benji.psaila@maltasothebysrealty.com Position: Head of Sales & Letting

**INTERIOR BEDS BATHS** 

65 Sq Mt 2 1

Designer finished and furnished 100sqm Penthouse situated in new block on prestigious seafront address available for rent. Spacious layout comprises of a welcoming entrance, open plan fitted kitchen/dining with back terrace, shower room, living room and bedroom leading onto large front terrace enjoying views of Manoel Island and Valletta. Optional one parking space situated within the block.