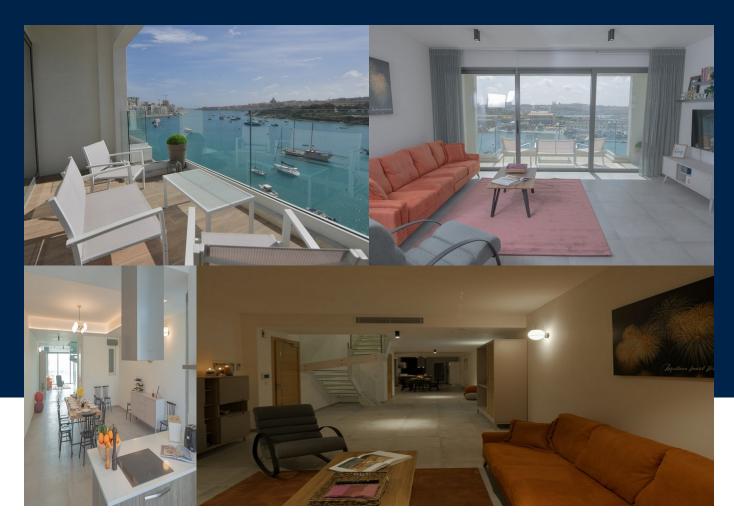

## Benji Psaila

benji.psaila@maltasothebysrealty.com Position: Head of Sales & Letting

**BEDS INTERIOR BATHS** 

100 Sq Mt 1

Designer finished and furnished 145sqm Duplex Penthouse situated in new block on prestigious seafront address available for rent. Spacious layout comprises of a welcoming entrance into open plan kitchen/living/dining with front and back balcony, guest toilet and laundry on the lower floor, two bedrooms on the upper floor with the main bedroom leading onto large front terrace enjoying views of Manoel Island and Valletta. Optional two parking space situated within the block.