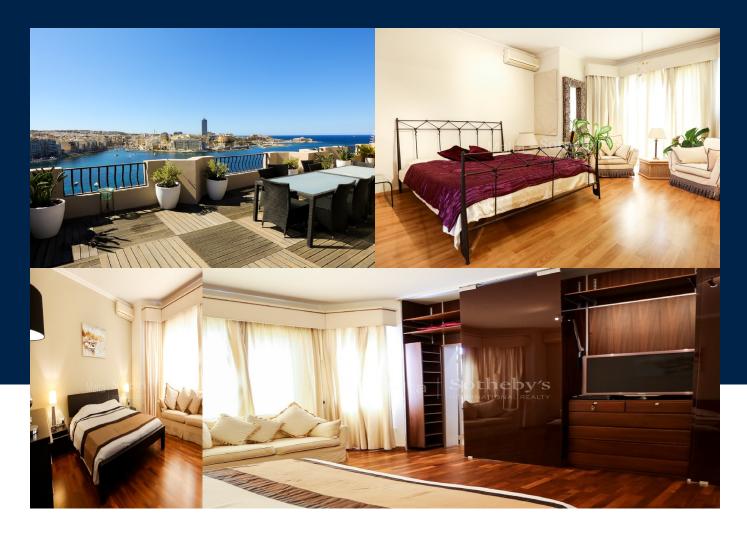

# **Luxurious Penthouse With Stunning**

€4,500/mth.

MLS ID 100716

#### **BATHS**

One of the best Penthouses on the island, a stone throw away from the sea and all amenities. The large L shape terrace offers breathtaking views of Balluta Bay, Spinola Bay, Sliema and beyond and is landscaped with flowers and plants for privacy on both ends, making it a perfect space for outdoor entertainment. Property comprises three large double bedrooms, modern guest bathroom, two living rooms, study and a washroom. Some of the features included...