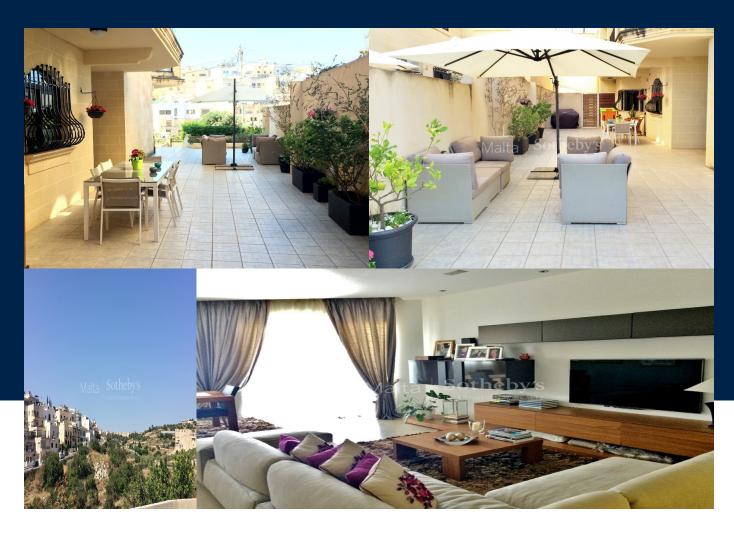

BATHS 2

A lovely semi-detached Maisonette with valley views comprises a modern fitted kitchen combined with the large living and dining area, a storage room a second informal living room, three double bedrooms, main with en-suite and a walk-in wardrobe. Further complimenting this property is a separate outdoor washroom as well as four car spaces accessible via the lift within the block. A truly comfortable and luxurious apartment!