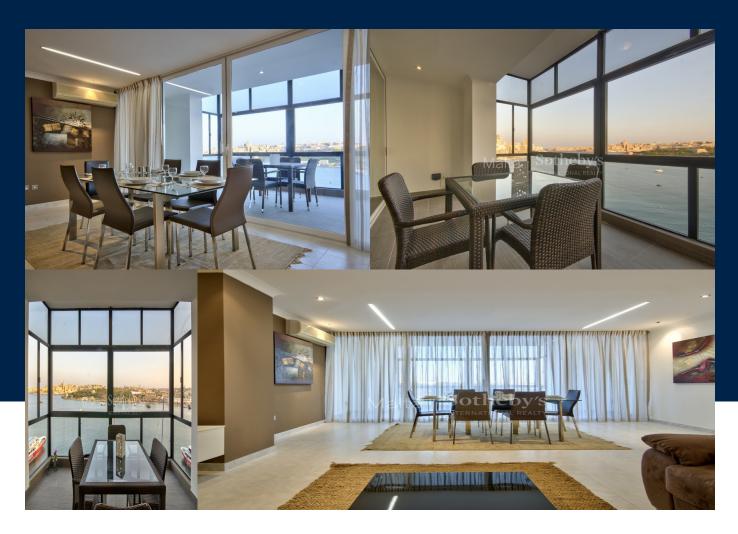

## Benji Psaila

benji.psaila@maltasothebysrealty.com **Position:** Head of Sales & Letting

| BEDS |  |
|------|--|
| 3    |  |

BATHS 2

Seafront apartment with spectacular views of Manoel Island and Valletta. Accommodation comprisesan open plan living/dining with a spacious terrace and views, fully equipped separate kitchen, 3 bedrooms (main with ensuite) and main bathroom. This 145 sq.m apartment is ideal for a family residence.