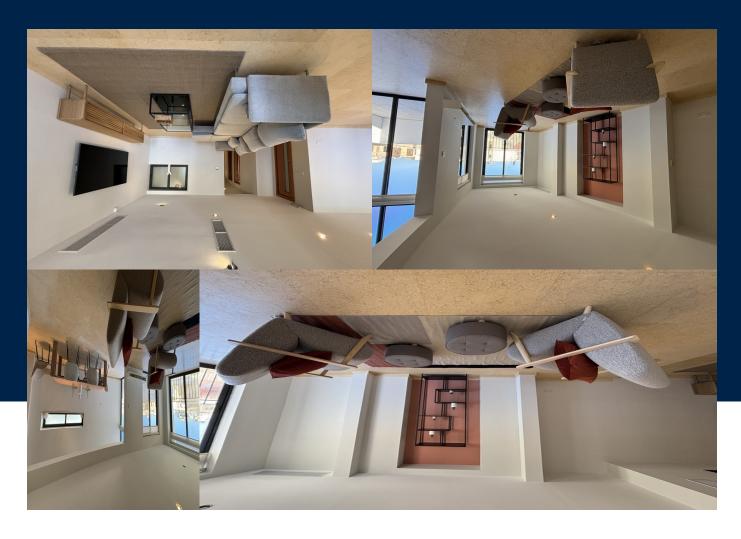

## **BATHS**

3

Luxurious Duplex Penthouse in Sliema with an expansive living and dining area seamlessly connected to a terrace, complimented by a separate well-appointed kitchen. Upstairs, one finds a laundry room and discover an additional inviting living room leading to another terrace, offering stunning views. This lavish residence boasts three spacious double bedrooms, one of them has en-suite facilities. The third bedroom is currently unfurnished, but can be furnished as another bedroom. Completed with the convenience of...