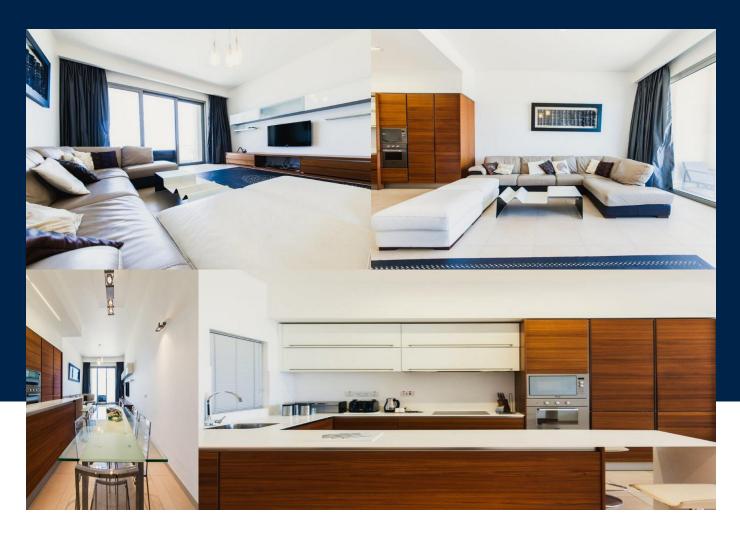

# Apartment

Sliema Malta

| BEDS | BATHS |
|------|-------|
| 3    | 1     |

This is a lovely three double bedroom apartment enjoying open sea-views and facing a well kept garden. It is on the first floor and offers and optional garage.