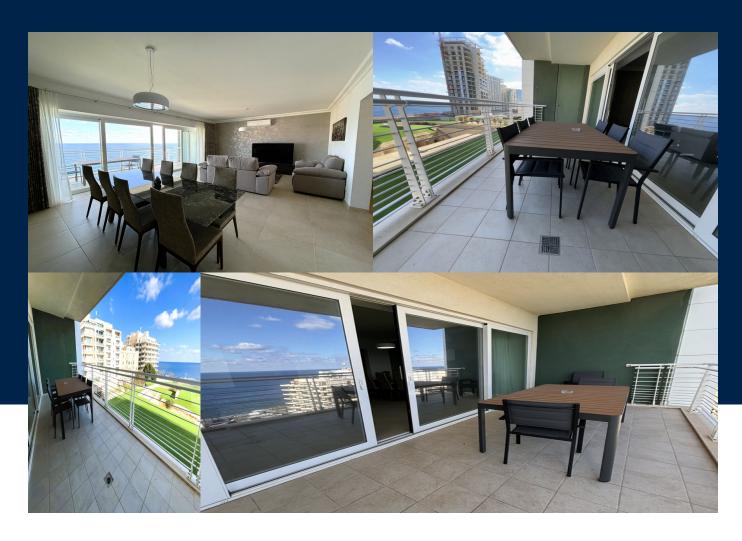

## **BATHS**

3

High floor 192 sqm (164 sqm internal, 28 sqm external) three bedroom apartment forming part of this high rise seafront lifestyle development with underground parking and communal pool. Accommodation comprises of an entrance hall, large open plan living/dining with a large fronted balcony, kitchen, laundry room, guest toilet, three double bedrooms (main with en-suite, walk-in wardrobe, balcony) and guest bathroom.