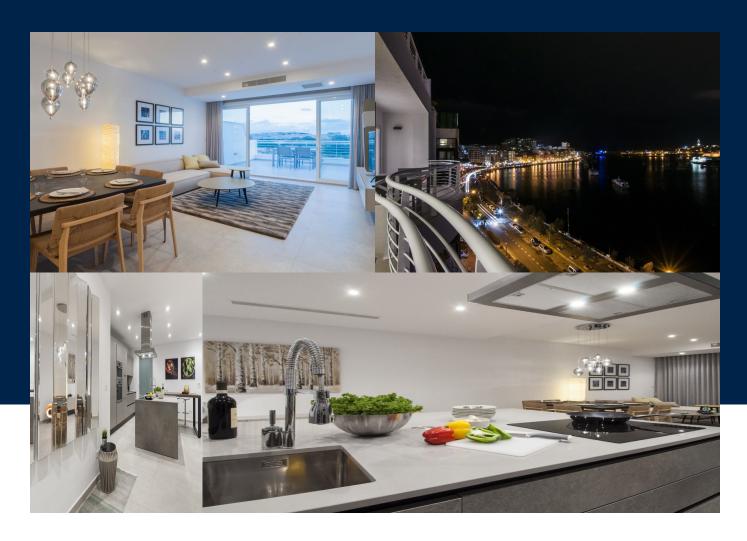

## **INTERIOR**

220 Sq Mt

Seafront Apartment superbly finished and furnished to a very high standard. Accommodation comprises of a spacious open plan, living, kitchen and dining area, with a seafront terrace perfect for dining outside, three bedrooms, all with en-suite and walk-in wardrobes with spectacular views of Manuel Island and Valletta. The location is is great, with all amenities in walking distance.