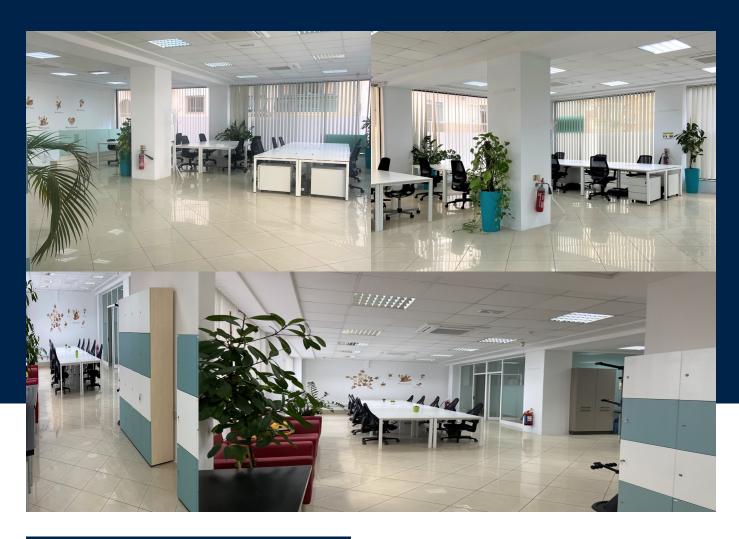

## 235 Sq Mt

Introducing an exceptional Office/Showroom space of 235 sqm with a prime location. Situated on the elevated ground floor, it boasts a 20 sqm glass frontage, flooding the office with natural light. This versatile space comprises an open plan layout, two separate offices, kitchen and two toilets. Premises are fully furnished and air-conditioned, and the office also features its own private entrance. Furthermore, the property holds a full class 4 office classification, conforming to the rigorous...