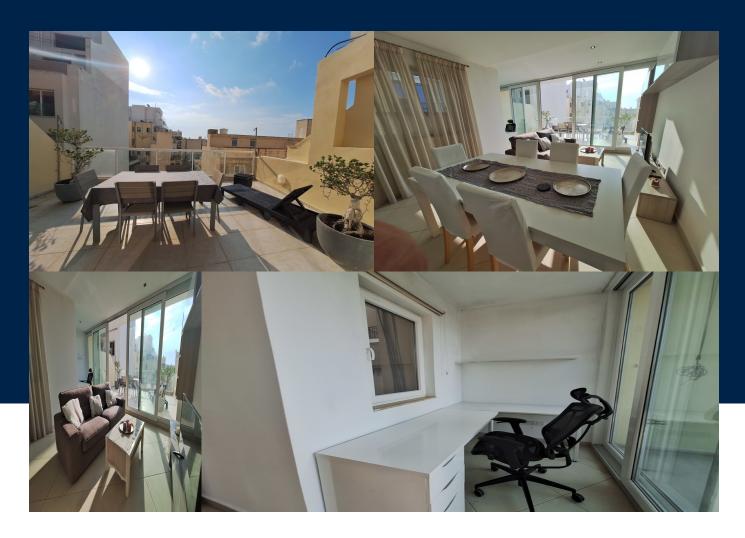

### **BATHS**

2

Discover this spacious penthouse in the heart of Sliema, just minutes away from the picturesque promenade and stunning rocky beaches. Situated in a prime location, this sunlit penthouse boasts an open plan kitchen, dining and living area that seamlessly leads to a spacious terrace, perfect for entertaining. The terrace offers delightful side sea views, enhancing the appeal of outdoor gatherings. The residence is equipped with all modern conveniences and features a guest toilet, a master...