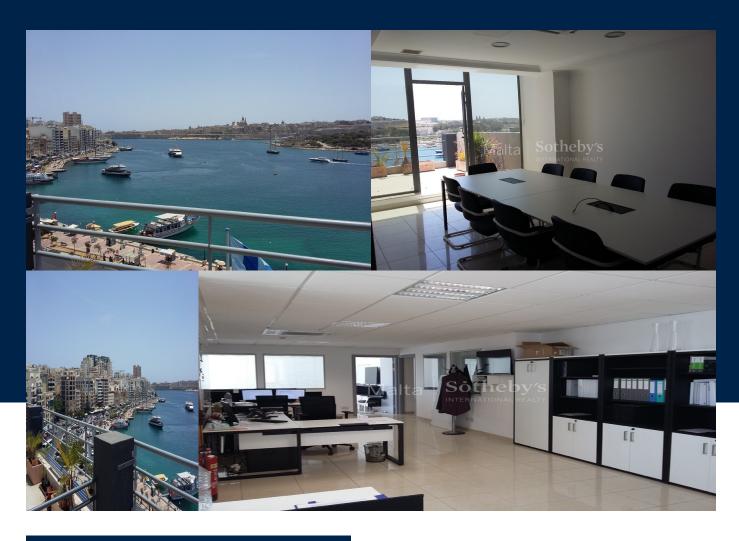

## 150 Sq Mt

7th floor penthouse office covering 150 sqm of internal and 100sqm of external space in a dedicated office block a stone throws away from the Strand seafront offering beautiful sea views up to Valletta Bastions. The block is served with CCTV, 2 elevators, key-code pass. The office has a spacious open plan design to accommodate several desks, an office ideal as a boardroom with its own small terrace, and two others which would make it...