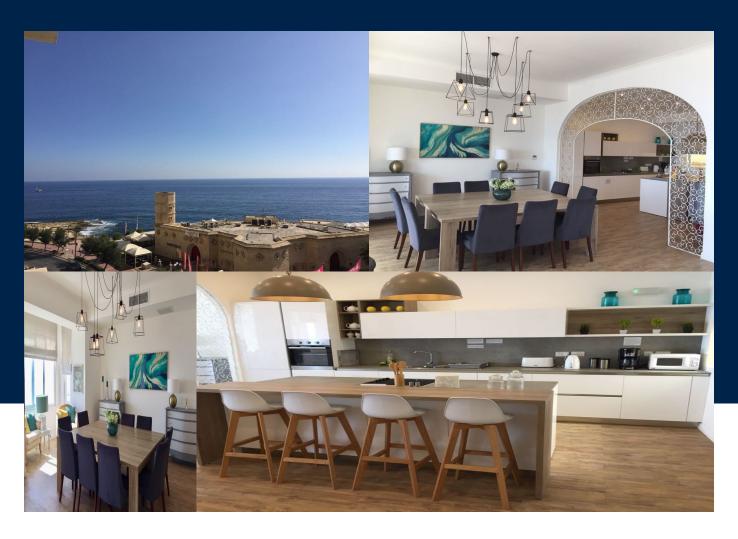

## **Amenities and Features**

External Features: Balcony / Lanai

**BEDS INTERIOR BATHS** 

**260 Sq Mt** 

This lovely and newly refurbished apartment consists of 4 bedrooms (3 double bedrooms and one with 2 single beds inside). Three are en-suite and an one additional bathroom. It is located on tower road and has all amenities close by. When you enter the apartment, you are staying in the hallway. On the left-hand site, you will find a spacious open dining and living area with a stunning Seaview. On the balcony, you are able...