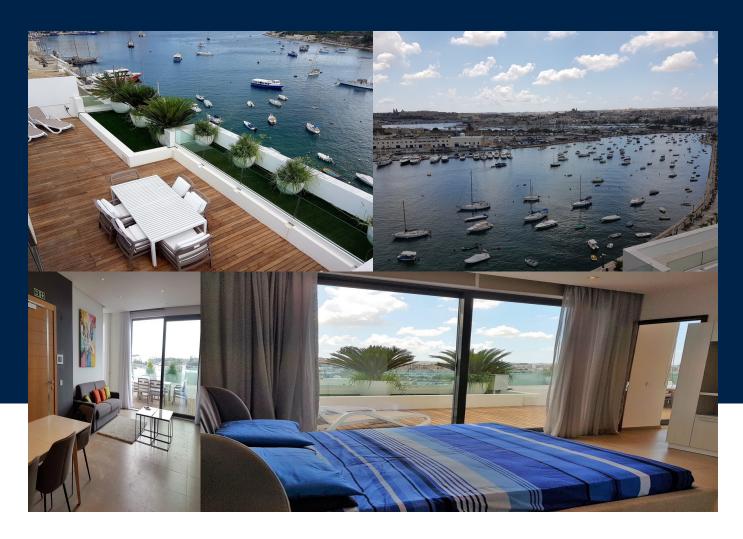

**POOL BEDS BATHS** Yes 2 1

A luxuriously finished, spacious penthouse located on the Sliema waterfront with superb sea views from its front terrace comprises an open-plan kitchen, dining and living room, finished to the highest standards, a bedroom with en-suite and a separate bathroom. The penthouse has two large terraces, the front of which having 180 degree views of Sliema Creek, Manoel Island and Valletta, TV and jacuzzi. The price also includes a one car space.