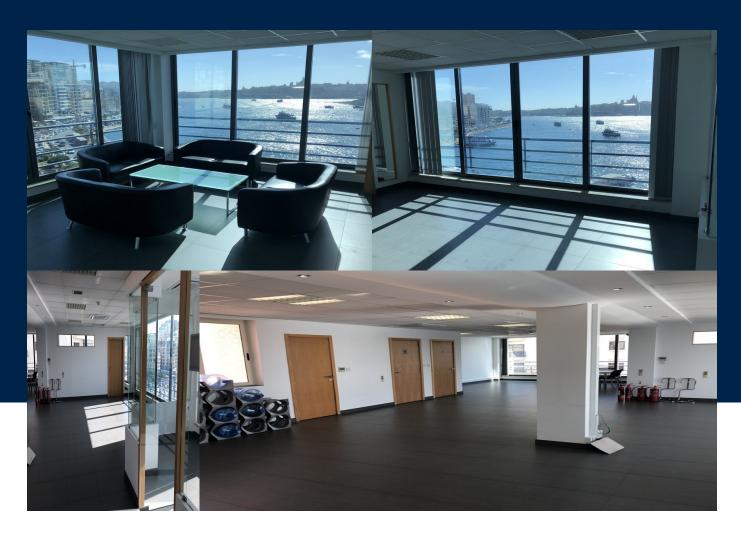

#### 144 Sq Mt

A 6th floor, 144sqm fully operational office in a well presented dedicated office block located on the Sliema strand seafront. The block is served with 2 elevators, cctv, back-up generator, key code pass. The office has a spacious open plan design ideal to accommodate several desks, has large windows bringing in lots of natural light and in addition amazing open views of Manoel Island, the Sliema Strand promenade and Valletta bastions , a separate server...