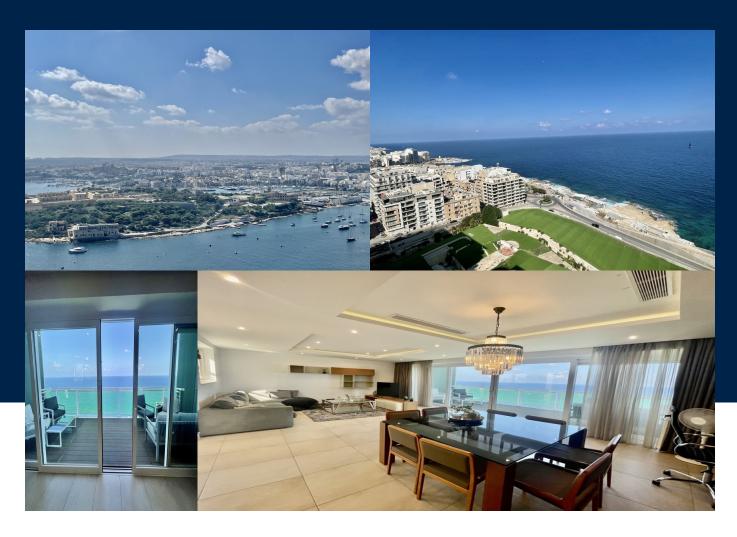

## **BATHS**

3

An amazing Penthouse in the most sought after location in Malta, Tigne Point. With spectacular 360 degree views of Valletta and the blue sea. Luxury living, dining and kitchen finishes with a corner study amalgamated in an area of warm comfort. Three bedroom Penthouse overlooking Valletta, the forts and all of Malta including Gozo island. Every room comes with its balcony affording spectacular views. One of a kind terrace overlooking Manoel Island and the...