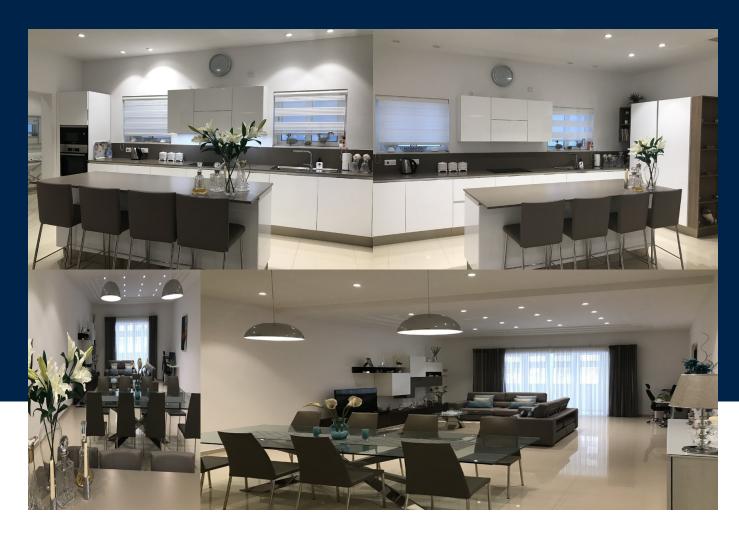

## Benji Psaila

benji.psaila@maltasothebysrealty.com Position: Head of Sales & Letting

| BEDS | POOL | BATHS |
|------|------|-------|
| 3    | Yes  | 3     |

A very modern and stylish three bedroom apartment, situated in this most central and convenient location. The apartment has an open-plan designer kitchen, living and dining room with a traditional Maltese balcony, three double bedrooms (two en-suite) and a modern family bathroom, and three further balconies. It is highly finished and furnished and comes complete with a dishwasher, washer and dryer, as well as a designated underground parking space.