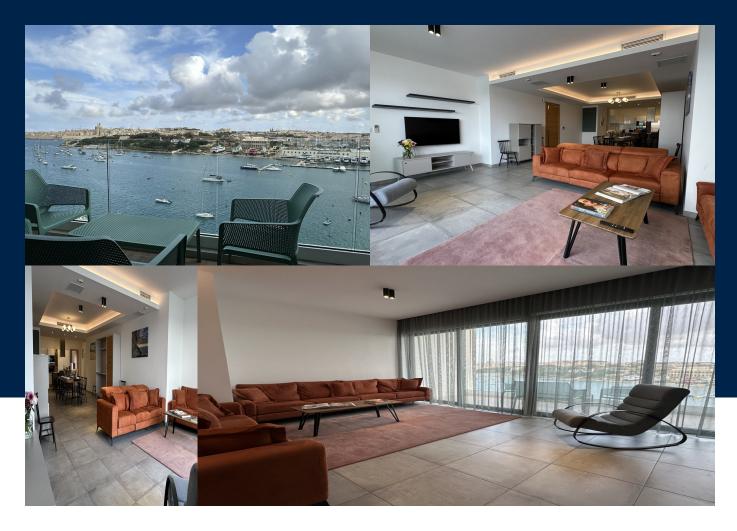

## Benji Psaila

benji.psaila@maltasothebysrealty.com Position: Head of Sales & Letting

**BEDS** 

3

**INTERIOR** 

**BATHS** 

150 Sq Mt

Located on a prestigious seafront address, this 200 sqm apartment is offered fully furnished. The spacious layout includes a welcoming entrance leading to a large openplan living, dining and kitchen area, which opens onto a front balcony overlooking Manoel Island and Valletta. The apartment has three double bedrooms, each with en suite facilities. Two are situated at the back and share access to a large rear terrace with jacuzzi, while the main bedroom is at...