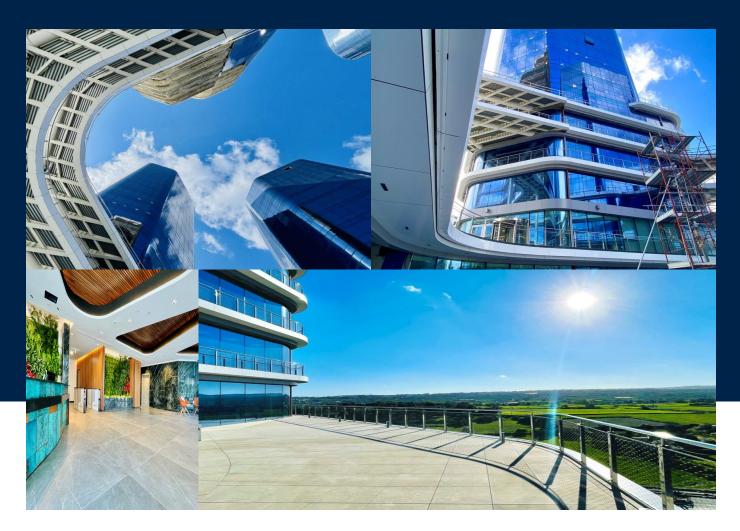

## **High Profile Business Centre**

Mriehel Malta

### 399 Sq Mt

Malta's new office landmark centrally located in the Mriehel Central Business District and encompassing a site with an area of 11,200 square meters, The new business tower is set to become a business address like no other. Set to deliver over 44,000m<sup>2</sup> of commercial floor space, this outstanding development will include a mix of Grade A office space and a range of retail and amenity outlets such as coffee shops, alfresco dining restaurants, event spaces,...