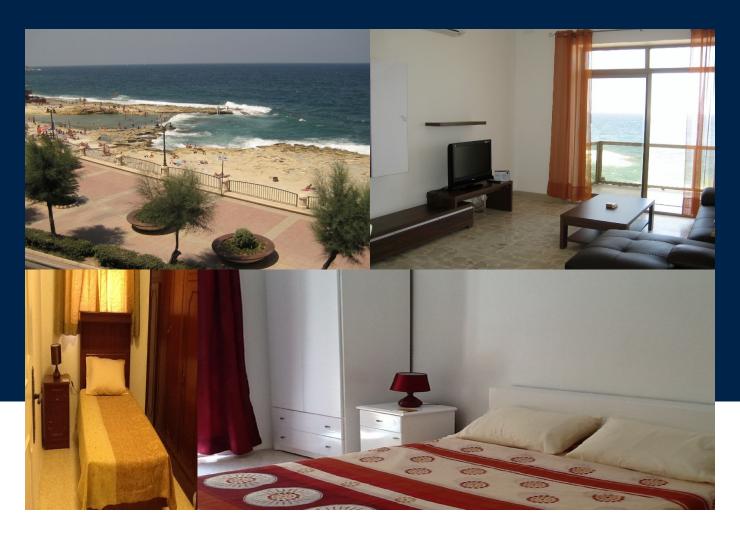

**BEDS** 

3

**BATHS** 2

Seafront flat newly refurbished and air-conditioned served with lift enjoying unobstructed sea views. Comprising of large sitting/dining/kitchen, three bedrooms, one single, guest bathroom, shower en-suite, utility/storeroom, balcony and back terrace.