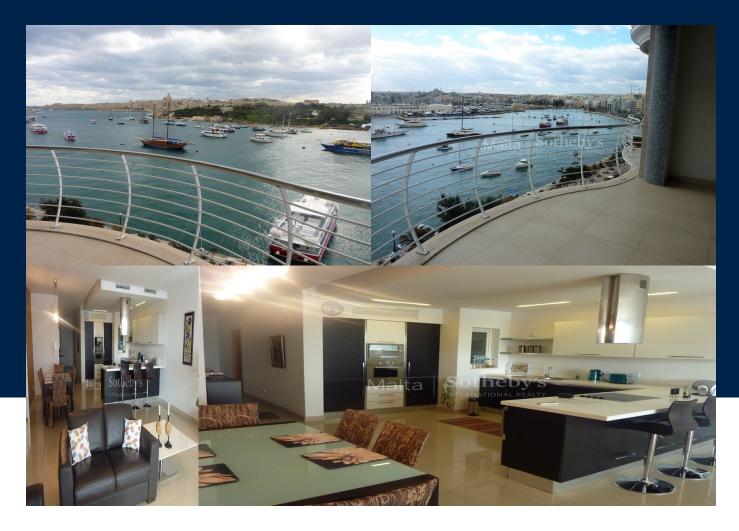

## **BEDS**

3

High floor three bedroom sea front apartment located close to all amenities, shops, and restaurants. Large open plan kitchen, dining and living area, spacious front terrace offering stunning sea views and views of Manoel island, back terrace, two double bedrooms and one single. Fully furnished with first class finishings throughout. Optional garage parking.