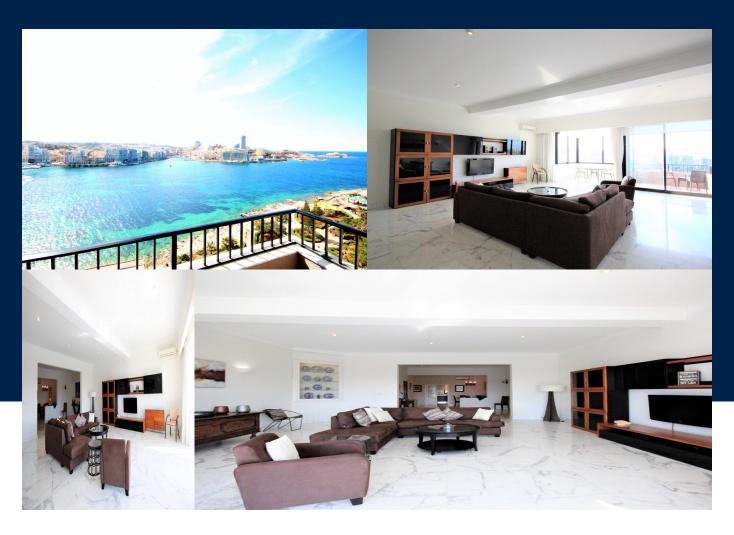

## Benji Psaila

benji.psaila@maltasothebysrealty.com Position: Head of Sales & Letting

**BEDS INTERIOR BATHS** 

**300 Sq Mt** 2

This luxury high floor 3 Bedroom Apartment features luxurious interiors including large open windows exposing views of Mediterranean sea, marble flooring throughout and lots of natural light. Enormous living room tastefully furnished, where everything blends so well giving this property a truly magnificent touch. Spacious 2 double bedrooms, main with an en-suite, and one other single bedroom. Main bedroom also has a bigger than usual open terrace. Another great feature of this property is an...