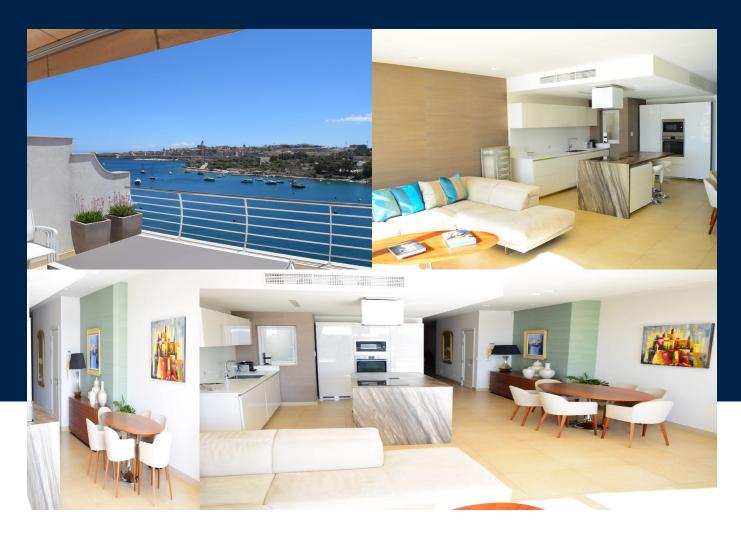

#### **Michael Mifsud**

Phone: +356 2010 8077 michael.mifsud@maltasothebysrealty.com Position: Sales Associate

| BEDS | BATHS |
|------|-------|
| 2    | 2     |

Brand new, luxuriously furnished, 10th floor penthouse in a modern and well maintained block situated on the Sliema Strand promenade. Comprising of a spacious, bright & airy open plan designer kitchen, dining and living room giving onto a 20sqm terrace with outdoor table and chairs, electric awning and offering spectacular, unobstructed, 180 degree views of Manoel Island, Valletta Bastions, Sliema Creek & Grand Harbour Entrance. The sleeping quarters consist of 2 double bedrooms, master with...