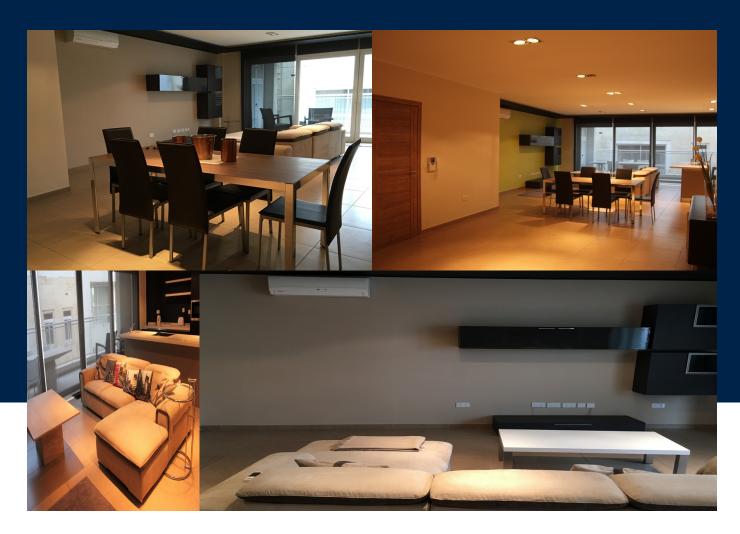

#### Benji Psaila

benji.psaila@maltasothebysrealty.com **Position:** Head of Sales & Letting

| BEDS | BATHS |
|------|-------|
| 3    | 2     |

Brand new highly finished and furnished 4th floor apartment forming part of a prestigious block. 180 sqm of spacious accommodation situated just minutes from the Sliema seafront. Comprises bright open plan kitchen/dining/living area leading onto a front terrace, enjoying side sea views and ideal for entertaining. Three double bedrooms (main with en-suite), guest bathroom, laundry area, and large back balcony. 1-car garage space is optional at road level underneath the block.