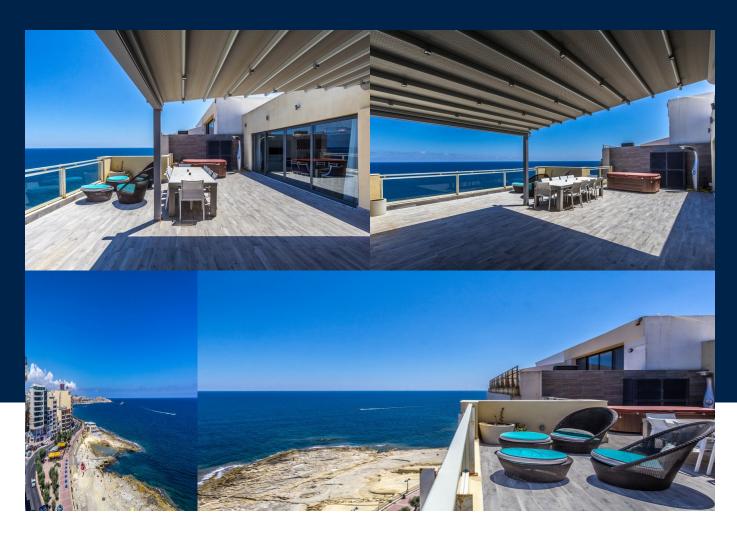

#### Yes

Available for rent is this stunning 700 sqm seafront Penthouse boasting a frontage of approximately 60 feet and finished to designer standards. Internal living area of 550sqm and accommodation comprises of a lounge, dining room and fully-fitted and equipped kitchen leading onto a beautiful front terrace 120sqm enjoying spectacular seaviews, living room, guest toilet, laundry room, spacious main bedroom with study area, walk-in wardrobe, en-suite shower and two further bedrooms with walk-in wardrobes and en-suite...