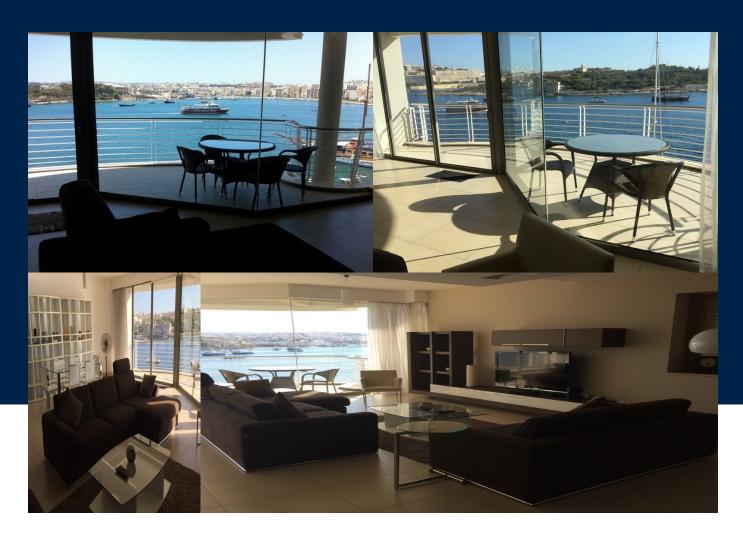

## **BATHS**

2

Seafront apartment located on the Tigne seafront, enjoying magnificent sea views and views of the historical city of Valletta. The property is located on the fourth floor and it comprises of an open plan living, kitchen and dining area as well as a large terrace perfect for entertaining guests. The property also boasts three bedrooms with an ensuite and a guest bathroom and laundry room. A car space is also optional.