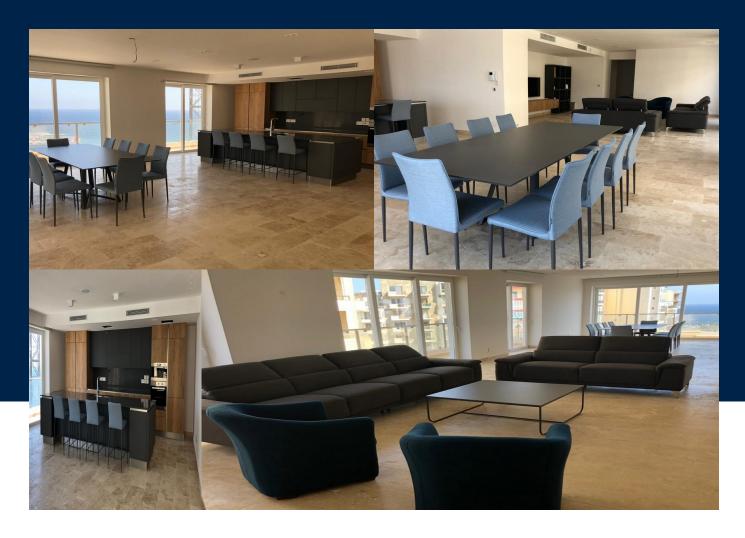

## **BATHS**

Brand new apartment located in the prime residential area of Tower Road, it enjoys stunning sea views from the front terrace as well as an open plan living kitchen and dining area. The property also boasts three double bedrooms all with an ensuite and a guest bathroom. A car space is also included in the rental price.