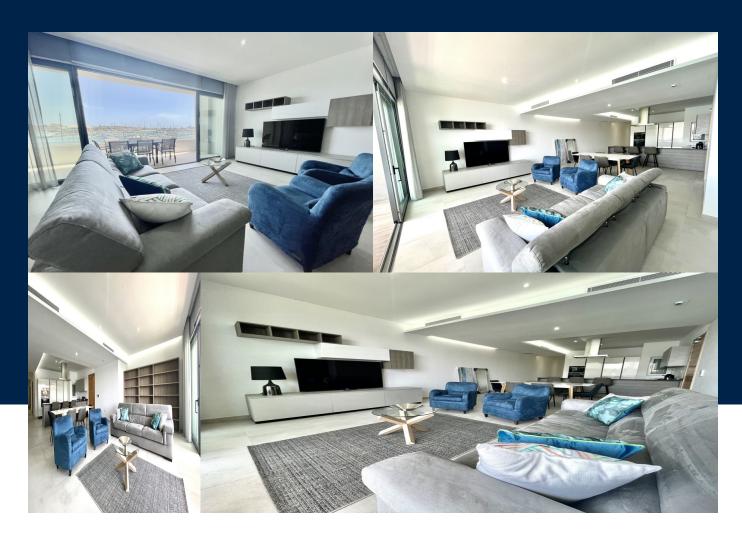

## **BATHS**

2

A brand new luxurious Seafront Development on the Sliema front! These Apartments have stunning open views of the sea, Valletta, Sliema and Manoel Island. Layout consists of a choice of 2 bedroom or 3 bedroom configuration all having the same gorgeous South facing views from the terrace. These prestigious apartments are to be sold finished based on the concept designs chosen from the brochure by yourselves to a high specification. Optional interconnecting car spaces. An...