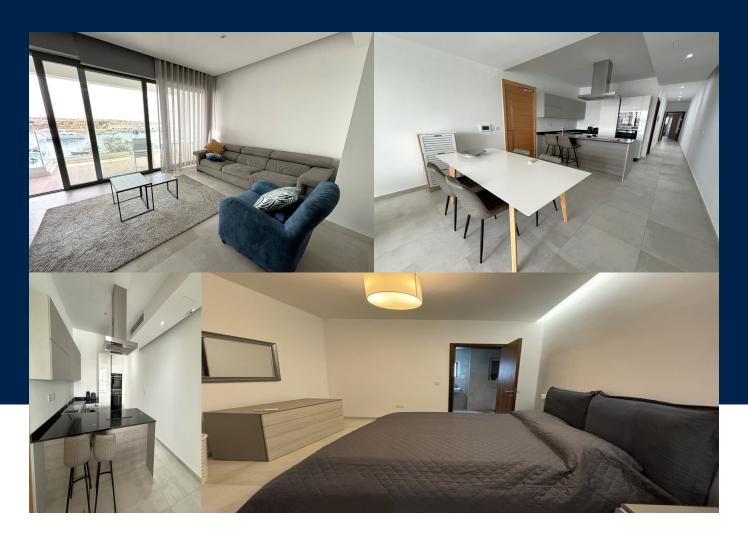

### **BEDS**

3

**BATHS** 

This extraordinary, fully furnished, modern two bedroom apartment overlooks the Manoel Island Yacht Marina and Marsamxett Harbour. With an internal area of 176 sqm and highly furnished balconies, this contemporary apartment fulfils the highest standards. It comprises two spacious double bedrooms, both enjoying an en-suite with shower. The grand living, dining and modern kitchen area, are equipped with high-quality appliances. Also included is a guest bathroom. This accommodation comes with its own convenient broad parking...