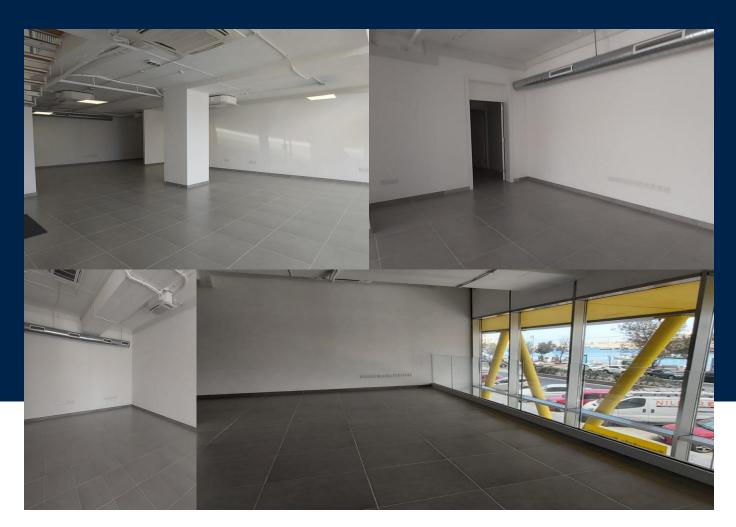

#### 75 Sq Mt

Brand new commercial outlet, in one of Sliema's busiest streets, with views across to Valletta and Manoel Island. The premises are very well designed with a duplex layout and a lift to each floor. This property benefits from a vast amount of footfall, especially during the warmer months when tourists and locals alike walk down the promenade for shopping, dining out and scenic views. Soon a new Lido will be built giving even more exposure...