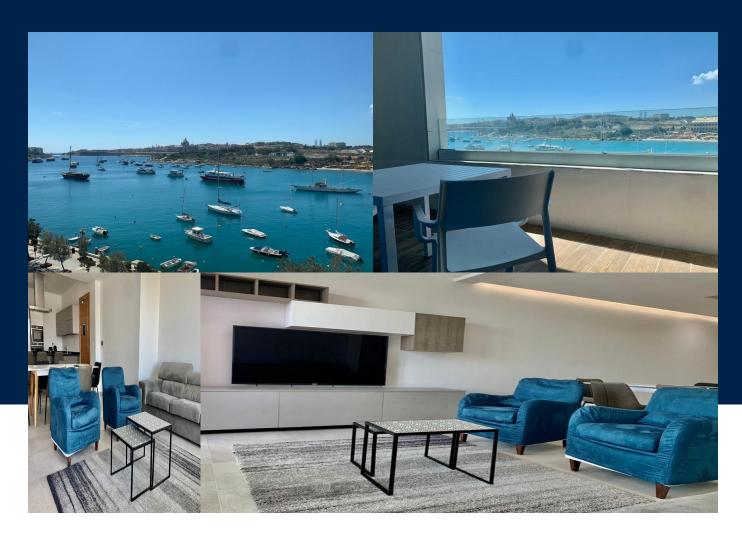

#### **BATHS**

3

Brand new luxurious seafront apartment in Sliema close to all amenities, restaurants and shopping malls. The property enjoys open plan fully equipped kitchen living and dining area that leads to the spacious terrace with breathtaking views over Valletta, Manoel Island and the sea. The apartment boasts two bedrooms both with en suite, main bathroom and a balcony from the main bedroom. All bedrooms are equipped with televisions as well as the lounge. Optional car space...