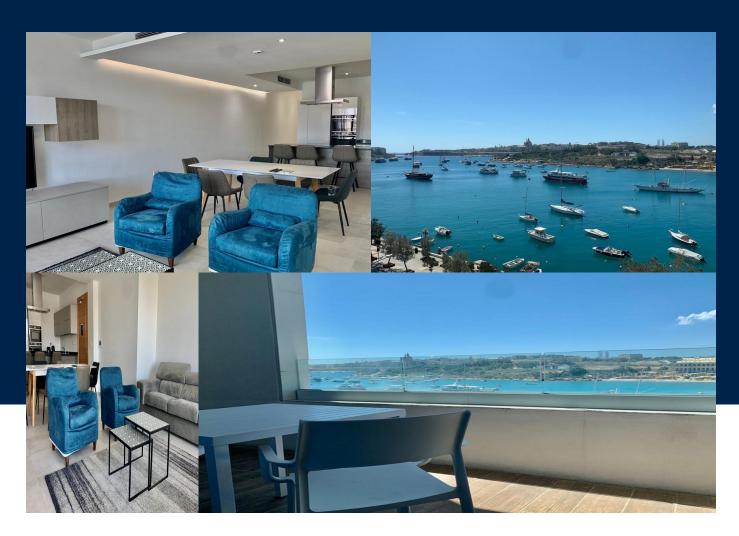

#### **BATHS**

3

Brand new luxurious seafront apartment in Sliema close to all amenities, restaurants and shopping malls. The property enjoys open plan fully equipped kitchen living and dining area that leads to the spacious terrace with breathtaking views over Valletta, Manoel Island and the sea. The apartment boasts two bedrooms both with en suite, main bathroom and a balcony from the main bedroom. All bedrooms are equipped with televisions as well as the lounge. Optional car space...