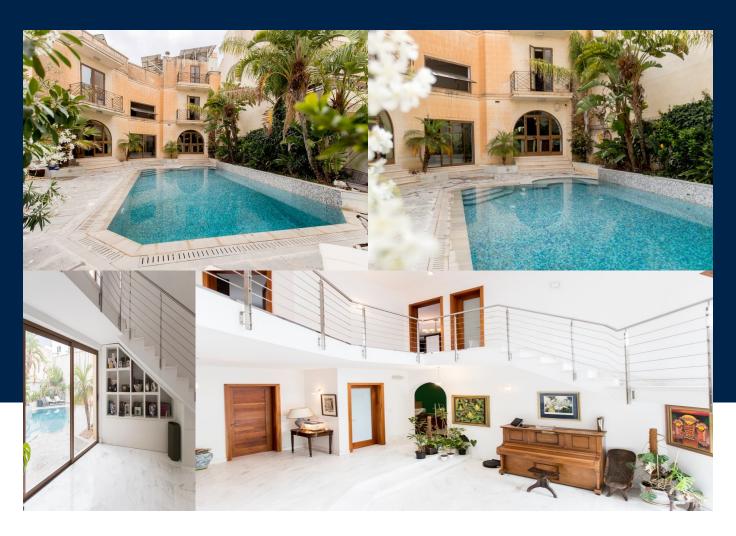

Semi-Detached Villa, located on one of the most prestigious roads of the ever sought after residential area of San Pawl Tat-Targa. Set on a footprint of 500sqm this truly lovely home is flooded with natural light due to its unique boomerang shape and striking open plan double height entrance hall and skylight. At ground level one finds, a combined formal spacious sitting / dining with a functional wood burning fireplace, study, guest toilet, separate living...