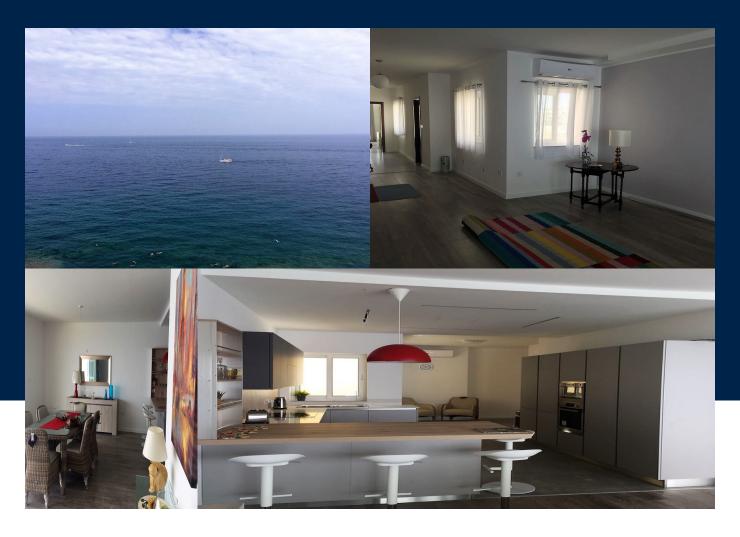

**BEDS INTERIOR BATHS** 

250 Sq Mt 3

New double fronted 7th floor seafront apartment 250 sgm plus 24 sgm front terrace and 24 sgm meters back terrace. Unique seaviews stretching along Tower Road and across St. Julian's bay to Portomaso up to the Dragonara Palace. The coastline immediately below is uniquely beautiful with large naturally sculpted rock pools and clear shallow water off the coast. Accommodation comprises a large entrance hall leading to a massive sitting/dining room overlooking the view and an...