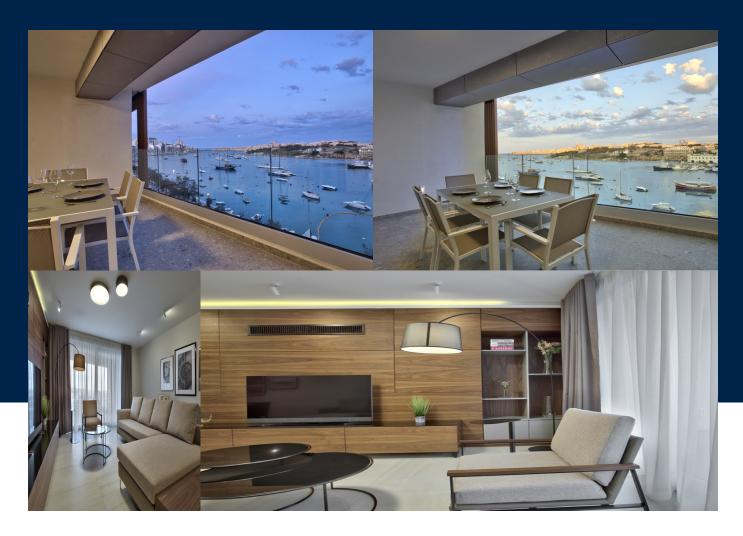

1

145 Sq Mt

Brand new luxurious seafront apartment in Sliema close to all amenities, restaurants and shopping malls. The property enjoys open plan fully equipped kitchen living and dining area that leads to the spacious terrace with breath-taking views over Valletta and Manoel Island. The apartment boasts two bedrooms and main bathroom as well as a second terrace off the main bedroom. All bedrooms are equipped with televisions as well as the lounge. Bathroom has the added feature...