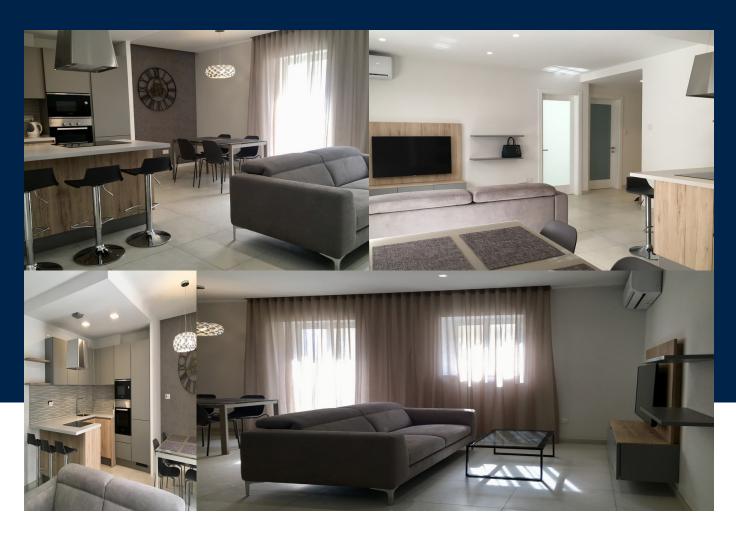

Modern and fully furnished three bedroom Apartment, located in a quiet residential area within close proximity to Tigne Point and just a minute walk to the seafront. Layout comprises three double bedrooms, main with ensuite bathroom, guest bathroom, open plan kitchen/living/dining area with a fully equipped modern kitchen. The Apartment is further complemented with air conditioning throughout, two front balconies providing sea views, intercom and elevator. An optional car space can be rented close by.