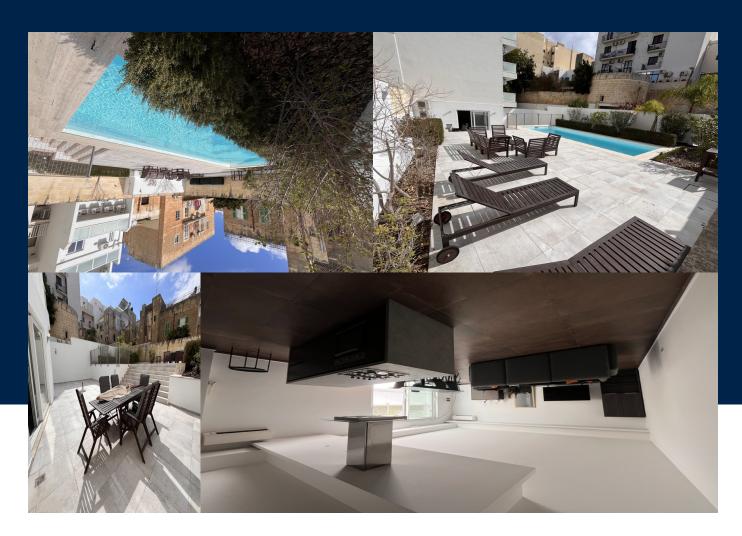

| BEDS | POOL | BATHS |
|------|------|-------|
| 2    | Yes  | 2     |

Outstanding two bedroom apartment in this newly built block. The apartment is located in the most central area of Sliema, just few minutes' walk to the sea promenade. This property has everything for a lavish lifestyle. Extensive outside space with a private pool, a garden and a superb lounge area, that is perfect for entertaining! The property itself comprises of two double bedrooms, main with en-suite and another guest bathroom. Large open kitchen/living/dining area leading...